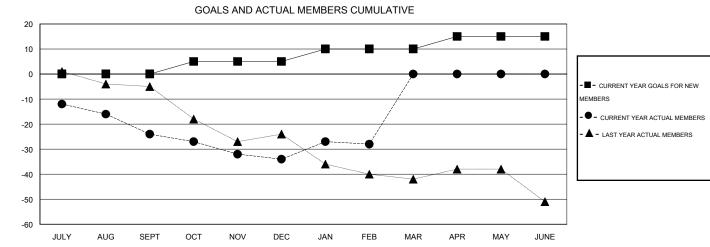

## MONTHLY MEMBERSHIP PROGRESS REPORT

## District A 5

Results as of: 2/28/2014

 $\mathsf{GMT} \: \mathsf{CA} \: 2$ 

## GMT: TERRY GRAHAM

## LOCATION ONTARIO

| -                                          |                  | Clubs               |                            |                             |                                            |                    | Members                          |                              |                             |
|--------------------------------------------|------------------|---------------------|----------------------------|-----------------------------|--------------------------------------------|--------------------|----------------------------------|------------------------------|-----------------------------|
|                                            | RESU             | LTS FOR 2013-2014   |                            |                             |                                            | RESU               | ILTS FOR 2013-2014               |                              |                             |
| QUARTER                                    | NEW CLUB<br>GOAL | ACTUAL NEW<br>CLUBS | ACTUAL<br>DROPPED<br>CLUBS | ACTUAL NET<br>GAIN/<br>LOSS | QUARTER                                    | NEW MEMBER<br>GOAL | ACTUAL TOTAL<br>MEMBERS<br>ADDED | ACTUAL<br>DROPPED<br>MEMBERS | ACTUAL NET<br>GAIN/<br>LOSS |
| JULY/AUG/SEPT                              | 0                | 0                   | 1<br>0                     | -1<br>0                     | JULY/AUG/SEPT                              | 0<br>5             | 10<br>38                         | 34<br>48                     | -24<br>-10                  |
| OCT/NOV/DEC<br>JAN/FEB/MAR<br>APR/MAY/JUNE | 0                | 0                   | 0                          | 0                           | OCT/NOV/DEC<br>JAN/FEB/MAR<br>APR/MAY/JUNE | 5<br>5<br>5        | 19<br>0                          | 13<br>0                      | 6<br>0                      |